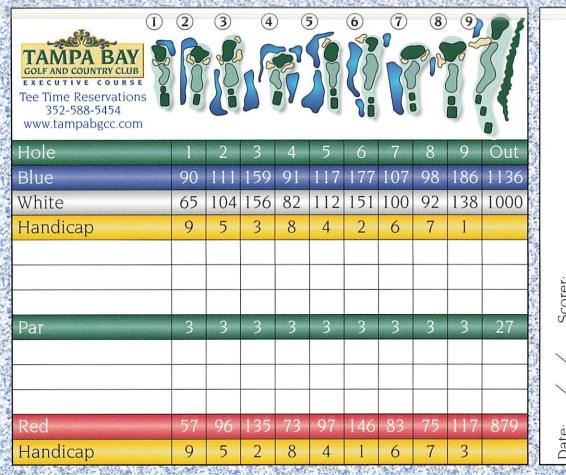

All distances are measured to the center of the green.

## PIN POSITION COLOR CODE

Red flag = Front

White flag = Middle

#2:

ttest:

Blue flag = Back