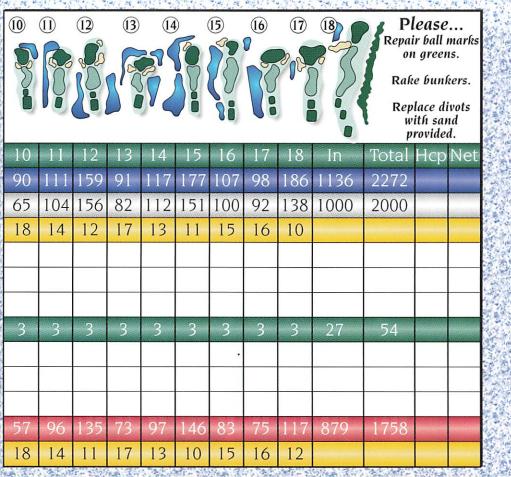

All distances are measured to the center of the green.

## PIN POSITION COLOR CODE

Red flag = Front

White flag = Middle

#2:

ttest:

Blue flag = Back